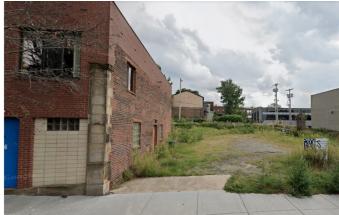

## Project Sheet: 3634 Penn Ave

| Address        | Parcel ID | Zoning | Existing Conditions | Area (sq ft) |
|----------------|-----------|--------|---------------------|--------------|
| 3634 Penn Ave  | 49-N-247  | LNC    | Vacant Building     | 10,862       |
|                | 49-N-246  | LNC    | Vacant Land         | 2,904        |
|                | 49-N-244  | LNC    | Vacant Land         | 1,980        |
|                | 49-N-242  | LNC    | Vacant Land         | 2,261        |
|                | 49-N-271  | LNV    | Vacant Land         | 1,641        |
| Project Total: |           |        |                     | 19,648       |

## **Development Overview:**

- Demolition of one building and consolidation of several parcels
- 50 units: 3 ground floor IBR+ Townhomes, 4 Ground Floor I BR Flats, 2 courtyard-access micros, 16 courtyard access studios, 8 Courtyard-Access I BRs, 9 Mezzanine Studio+ Units, 8 Mezzanine I BR+ Units
- Basement parking with I curb cut on Penn Ave.