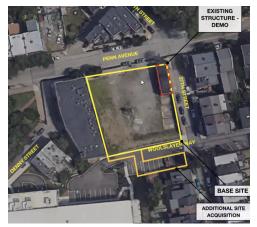

## Project Sheet: 3634 Penn Ave

| Address        | Parcel ID | Zoning | Existing Conditions | Area (sq ft) |
|----------------|-----------|--------|---------------------|--------------|
| 3634 Penn Ave  | 49-N-247  | LNC    | Vacant Building     | 10,862       |
|                | 49-N-246  | LNC    | Vacant Land         | 2,904        |
|                | 49-N-244  | LNC    | Vacant Land         | 1,980        |
|                | 49-N-242  | LNC    | Vacant Land         | 2,261        |
|                | 49-N-271  | LNV    | Vacant Land         | 1,641        |
| Project Total: |           |        |                     | 19,648       |

## **Development Overview:**

- Demolition of one building and consolidation of several parcels
- 50 units: 3 ground floor IBR+ Townhomes, 4 Ground Floor I BR Flats, 2 courtyard-access micros, 16 courtyard access studios, 8 Courtyard-Access I BRs, 9 Mezzanine Studio+ Units, 8 Mezzanine I BR+ Units
- Basement parking with I curb cut on Penn Ave.