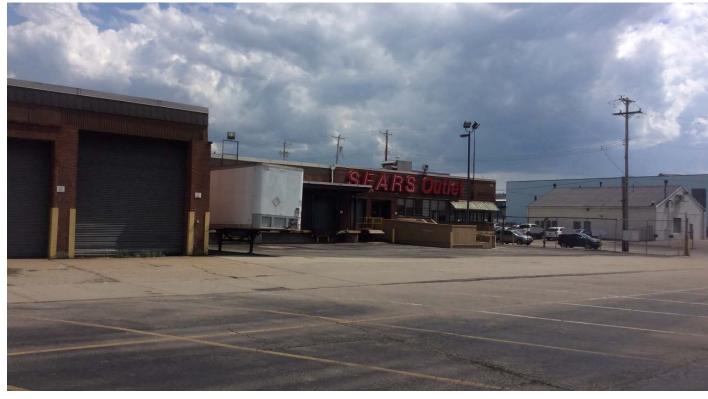

**SOUTHWEST CORNER - ALONG 51<sup>ST</sup> STREET** 

**NORTHEAST CORNER** 

**SITE PHOTOS** 

**SOUTH FAÇADE** 

**EAST FAÇADE** 

**WEST HALF OF NORTH FAÇADE** 

**WEST FAÇADE** 

27 51<sup>ST</sup> STREET – PERKINS EASTMAN