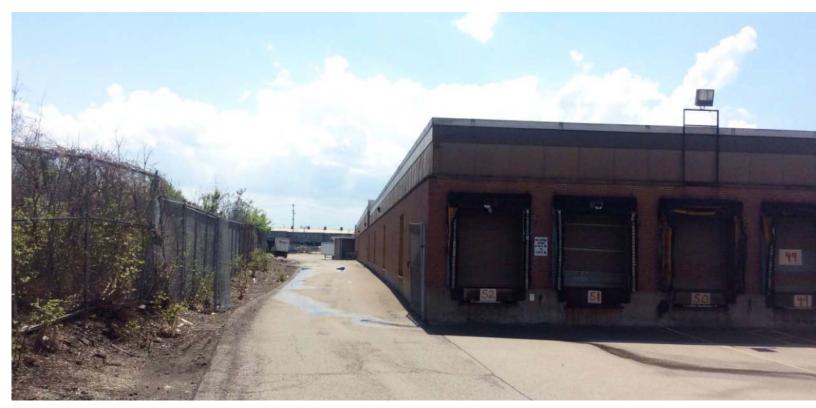

# **LOCATION MAP**

**AERIAL VIEW FROM LAWRENCEVILLE** 

**AERIAL VIEW FROM ROUTE 28** 

27 51<sup>ST</sup> STREET – PERKINS EASTMAN

**SITE PHOTOS** 

**SOUTHEAST CORNER - ALONG RAILROAD TRACKS** 

**NORTHWEST CORNER - ALONG 51<sup>ST</sup> STREET** 

**SOUTHWEST CORNER - ALONG 51<sup>ST</sup> STREET** 

**NORTHEAST CORNER** 

**SITE PHOTOS** 

**SOUTH FAÇADE** 

**EAST FAÇADE** 

**WEST HALF OF NORTH FAÇADE** 

**WEST FAÇADE** 

27 51<sup>ST</sup> STREET – PERKINS EASTMAN