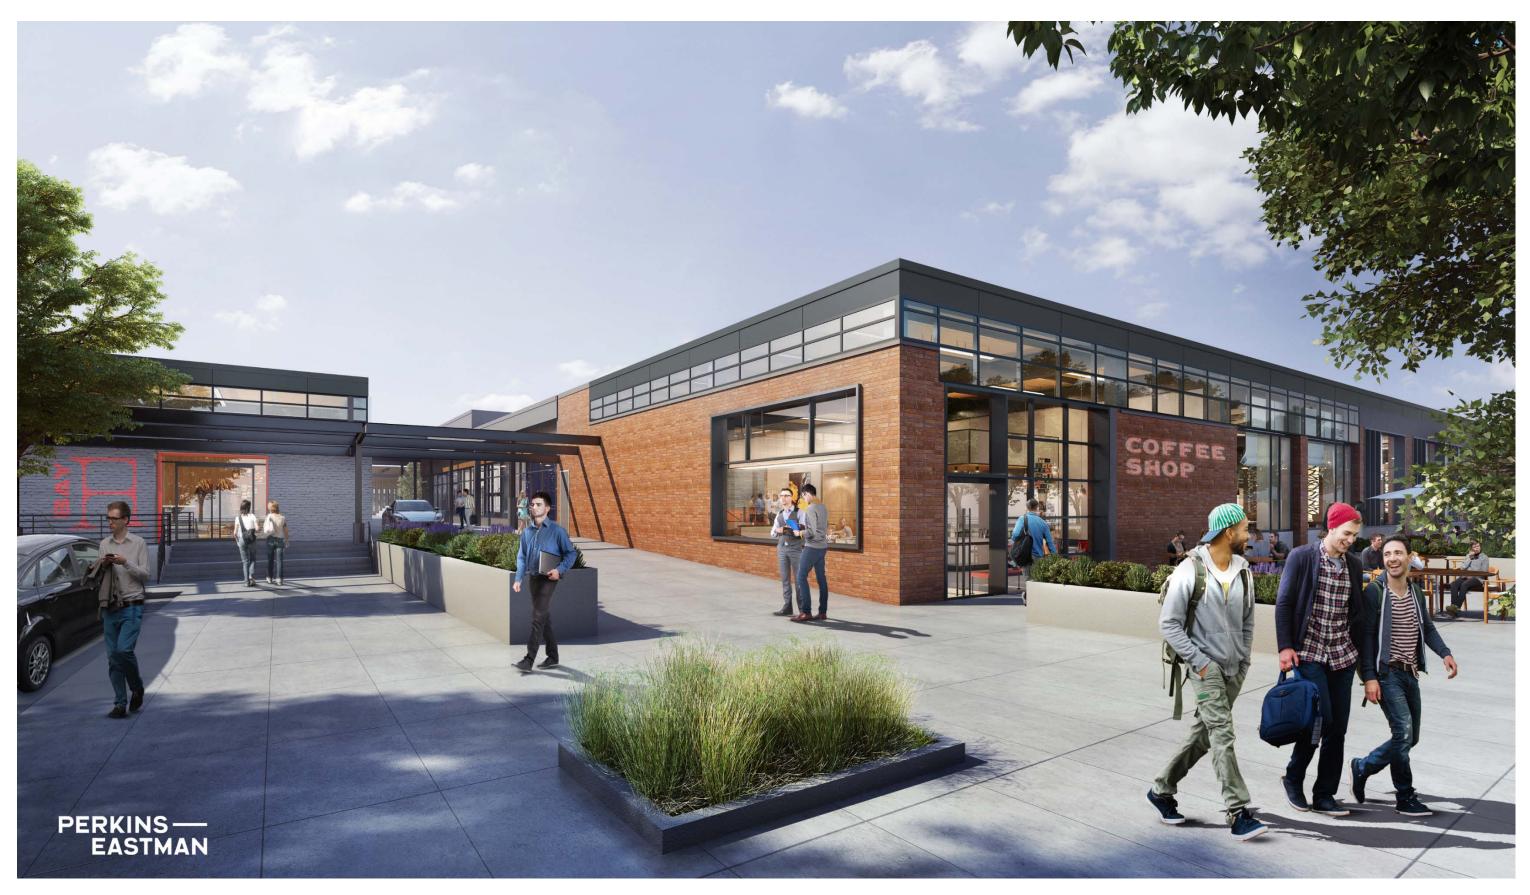

T – PERKINS EASTMAN

#### **SITE SURVEY**

ALLEGHENY RIVER



27 51<sup>ST</sup> STREET - PERKINS EASTMAN

#### **FEMA FLOOD PLAIN**



#### **AERIAL VIEW**

**LOOKING NORTHEAST** 



#### **AERIAL VIEW**

**LOOKING SOUTHEAST** 



#### **SITE ARRIVAL**

**LOOKING NORTH** 



27 51<sup>ST</sup> STREET – PERKINS EASTMAN DECEMBER 06, 2019

# **SOUTH GROVE**



27 51<sup>ST</sup> STREET – PERKINS EASTMAN DECEMBER 06, 2019

## **SOUTH ENTRY**

**SOUTH ELEVATION** 



27 51<sup>ST</sup> STREET – PE. \_\_ASTMAN DECEMBER 06, 2019

# 51<sup>ST</sup> STREET



## **NORTH PLAZA**

**NORTHWEST ENTRY OF SITE** 



#### **SECTION AT RIVER**











## **RIVER PATH**

**LOOKING EAST** 



27 51<sup>ST</sup> STREET – PERKINS EASTMAN DECEMBER 06, 2019

## **RIVER TRAIL**



## **NORTH MAIN ENTRANCE**