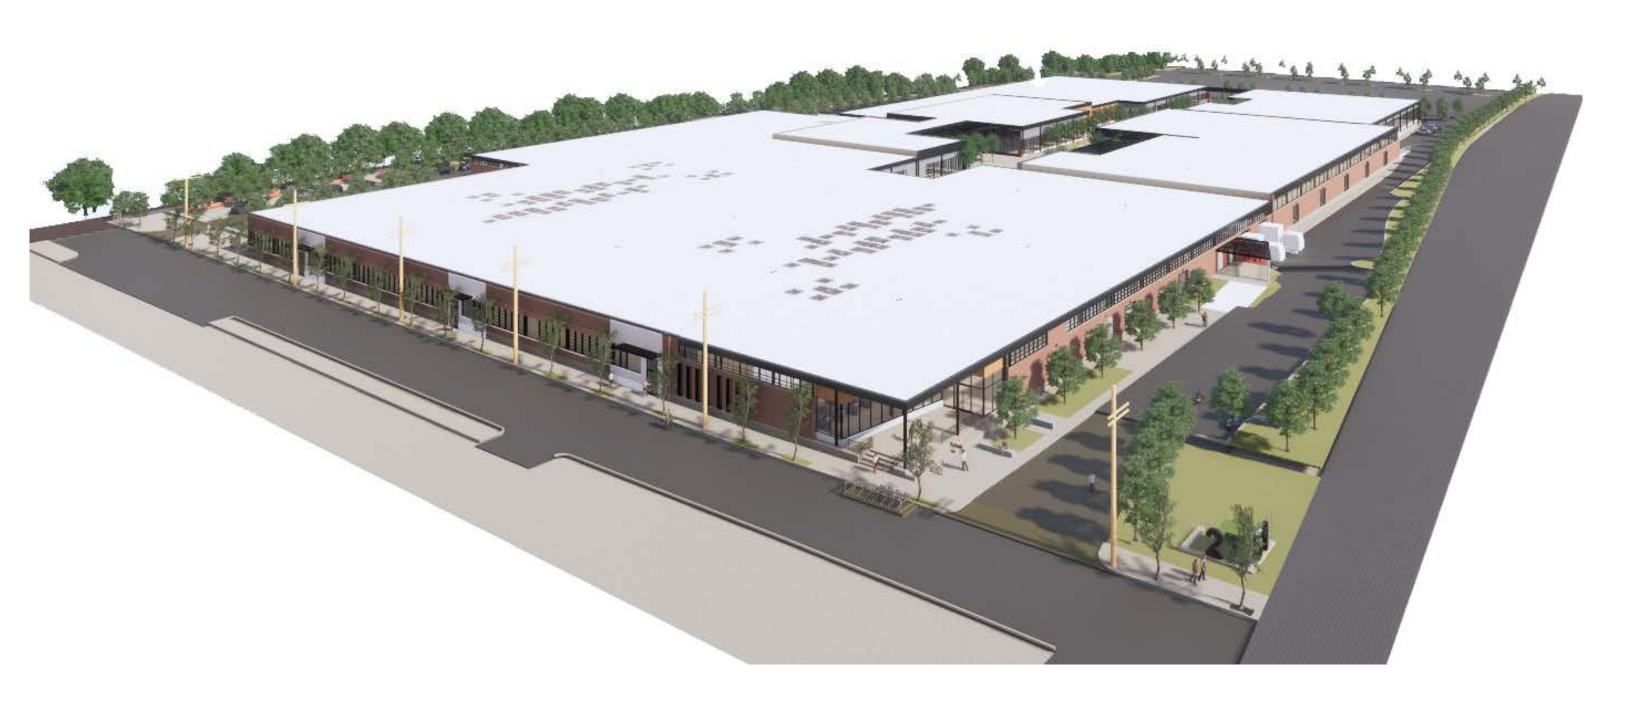

# **LOCATION MAP**



**AERIAL VIEW FROM LAWRENCEVILLE** 



**AERIAL VIEW FROM ROUTE 28** 



27 51<sup>ST</sup> STREET – PERKINS EASTMAN

**SITE PHOTOS** 



**SOUTHEAST CORNER - ALONG RAILROAD TRACKS** 



**NORTHWEST CORNER - ALONG 51<sup>ST</sup> STREET** 



**SOUTHWEST CORNER - ALONG 51<sup>ST</sup> STREET** 



**NORTHEAST CORNER** 

**SITE PHOTOS** 



**SOUTH FAÇADE** 



**EAST FAÇADE** 



**WEST HALF OF NORTH FAÇADE** 



**WEST FAÇADE** 

27 51<sup>ST</sup> STREET – PERKINS EASTMAN

#### **SITE SURVEY**

ALLEGHENY RIVER



27 51<sup>ST</sup> STREET - PERKINS EASTMAN

#### **FEMA FLOOD PLAIN**



#### **AERIAL VIEW**

**LOOKING NORTHEAST** 



#### **AERIAL VIEW**

**LOOKING SOUTHEAST** 



#### **SITE ARRIVAL**

**LOOKING NORTH** 



27 51<sup>ST</sup> STREET – PERKINS EASTMAN DECEMBER 06, 2019

# **SOUTH GROVE**



27 51<sup>ST</sup> STREET – PERKINS EASTMAN DECEMBER 06, 2019

## **SOUTH ENTRY**

**SOUTH ELEVATION** 



27 51<sup>ST</sup> STREET – PE. \_\_ASTMAN DECEMBER 06, 2019

# 51<sup>ST</sup> STREET



## **NORTH PLAZA**

**NORTHWEST ENTRY OF SITE** 



#### **SECTION AT RIVER**











## **RIVER PATH**

**LOOKING EAST** 



27 51<sup>ST</sup> STREET – PERKINS EASTMAN DECEMBER 06, 2019

## **RIVER TRAIL**



## **NORTH MAIN ENTRANCE**