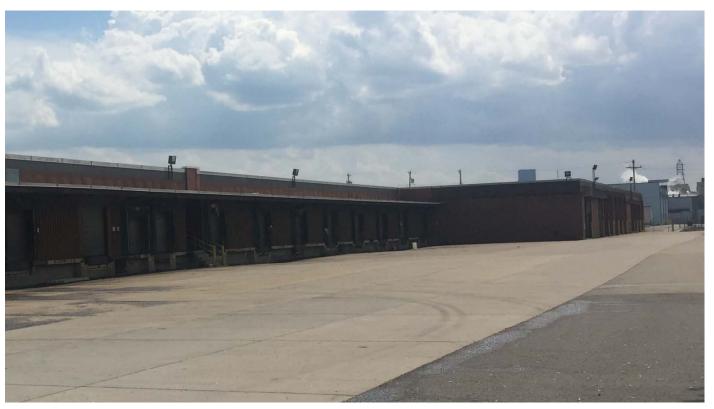

# **LOCATION MAP**

**AERIAL VIEW FROM LAWRENCEVILLE** 

**AERIAL VIEW FROM ROUTE 28** 

27 51<sup>ST</sup> STREET – PERKINS EASTMAN

**SITE PHOTOS** 

**SOUTHEAST CORNER - ALONG RAILROAD TRACKS** 

**NORTHWEST CORNER - ALONG 51<sup>ST</sup> STREET** 

**SOUTHWEST CORNER - ALONG 51<sup>ST</sup> STREET** 

**NORTHEAST CORNER** 

**SITE PHOTOS** 

**SOUTH FAÇADE** 

**EAST FAÇADE** 

**WEST HALF OF NORTH FAÇADE** 

**WEST FAÇADE** 

27 51<sup>ST</sup> STREET – PERKINS EASTMAN