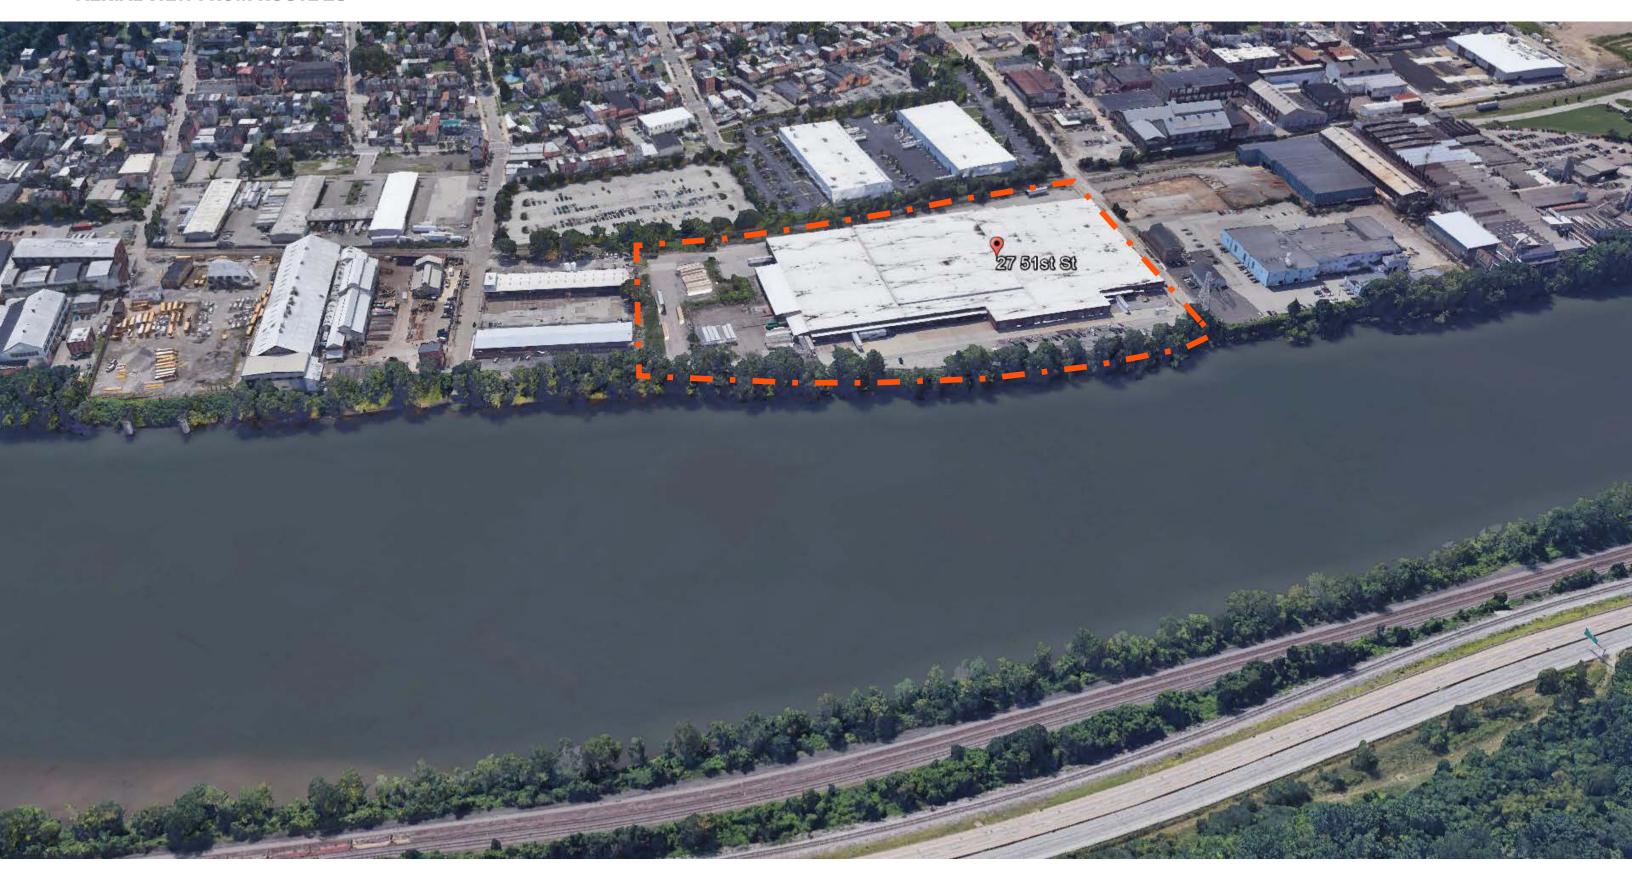

# **LOCATION MAP**

**AERIAL VIEW FROM LAWRENCEVILLE** 

**AERIAL VIEW FROM ROUTE 28** 

27 51<sup>ST</sup> STREET – PERKINS EASTMAN

**SITE PHOTOS** 

**SOUTHEAST CORNER - ALONG RAILROAD TRACKS** 

**NORTHWEST CORNER - ALONG 51<sup>ST</sup> STREET** 