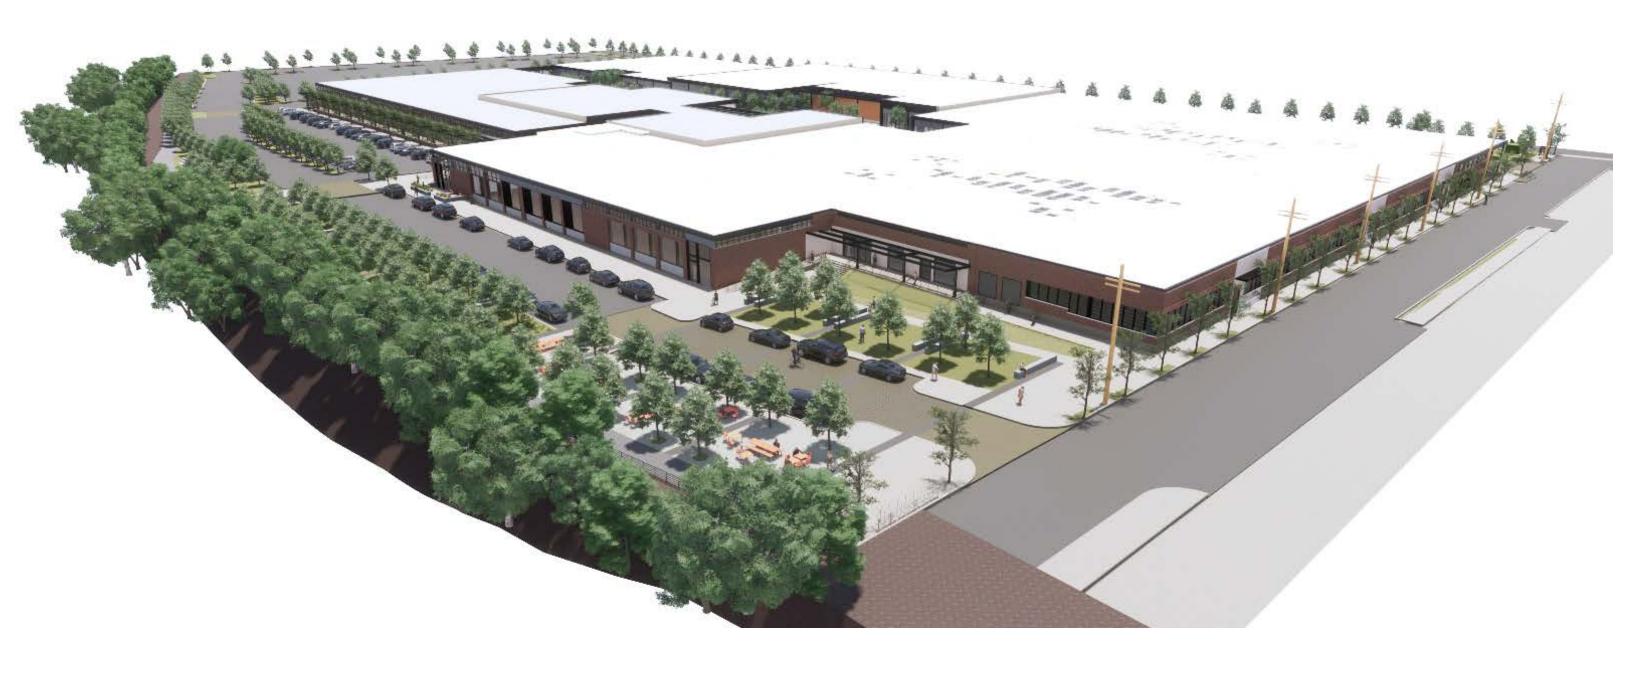

# **LOCATION MAP**



**AERIAL VIEW FROM LAWRENCEVILLE** 



**AERIAL VIEW FROM ROUTE 28** 



27 51<sup>ST</sup> STREET – PERKINS EASTMAN

**SITE PHOTOS** 



**SOUTHEAST CORNER - ALONG RAILROAD TRACKS** 



**NORTHWEST CORNER - ALONG 51<sup>ST</sup> STREET** 



**SOUTHWEST CORNER - ALONG 51<sup>ST</sup> STREET** 



**NORTHEAST CORNER** 

**SITE PHOTOS** 



**SOUTH FAÇADE** 



**EAST FAÇADE** 



**WEST HALF OF NORTH FAÇADE** 



**WEST FAÇADE** 

27 51<sup>ST</sup> STREET – PERKINS EASTMAN

#### **SITE SURVEY**

ALLEGHENY RIVER



27 51<sup>ST</sup> STREET - PERKINS EASTMAN

#### **FEMA FLOOD PLAIN**



#### **AERIAL VIEW**

**LOOKING NORTHEAST** 



#### **AERIAL VIEW**

**LOOKING SOUTHEAST** 



#### **SITE ARRIVAL**

**LOOKING NORTH** 



27 51<sup>ST</sup> STREET – PERKINS EASTMAN DECEMBER 06, 2019

# **SOUTH GROVE**



27 51<sup>ST</sup> STREET – PERKINS EASTMAN DECEMBER 06, 2019

## **SOUTH ENTRY**

**SOUTH ELEVATION** 



27 51<sup>ST</sup> STREET – PE. \_\_ASTMAN DECEMBER 06, 2019

# 51<sup>ST</sup> STREET



## **NORTH PLAZA**

**NORTHWEST ENTRY OF SITE** 



#### **SECTION AT RIVER**











## **RIVER PATH**

**LOOKING EAST** 



27 51<sup>ST</sup> STREET – PERKINS EASTMAN DECEMBER 06, 2019

## **RIVER TRAIL**



## **NORTH MAIN ENTRANCE**