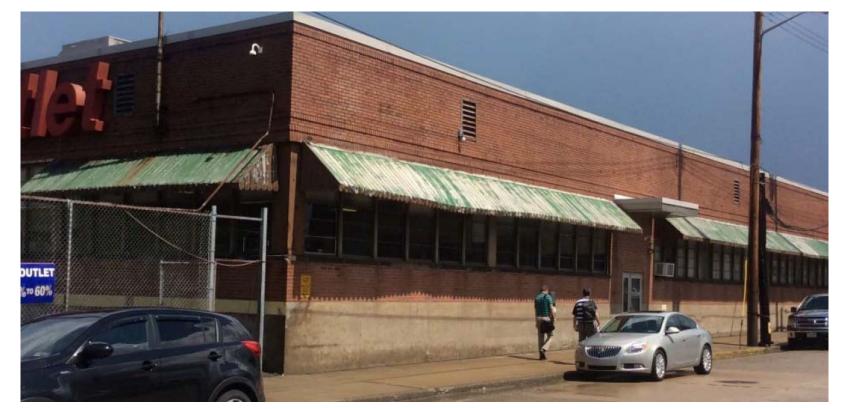

# **LOCATION MAP**

**AERIAL VIEW FROM LAWRENCEVILLE** 

**AERIAL VIEW FROM ROUTE 28** 

27 51<sup>ST</sup> STREET – PERKINS EASTMAN

**SITE PHOTOS** 

**SOUTHEAST CORNER - ALONG RAILROAD TRACKS** 

**NORTHWEST CORNER - ALONG 51<sup>ST</sup> STREET** 

**SOUTHWEST CORNER - ALONG 51<sup>ST</sup> STREET** 

**NORTHEAST CORNER** 

**SITE PHOTOS** 

**SOUTH FAÇADE** 

**EAST FAÇADE** 

**WEST HALF OF NORTH FAÇADE** 

**WEST FAÇADE** 

27 51<sup>ST</sup> STREET – PERKINS EASTMAN