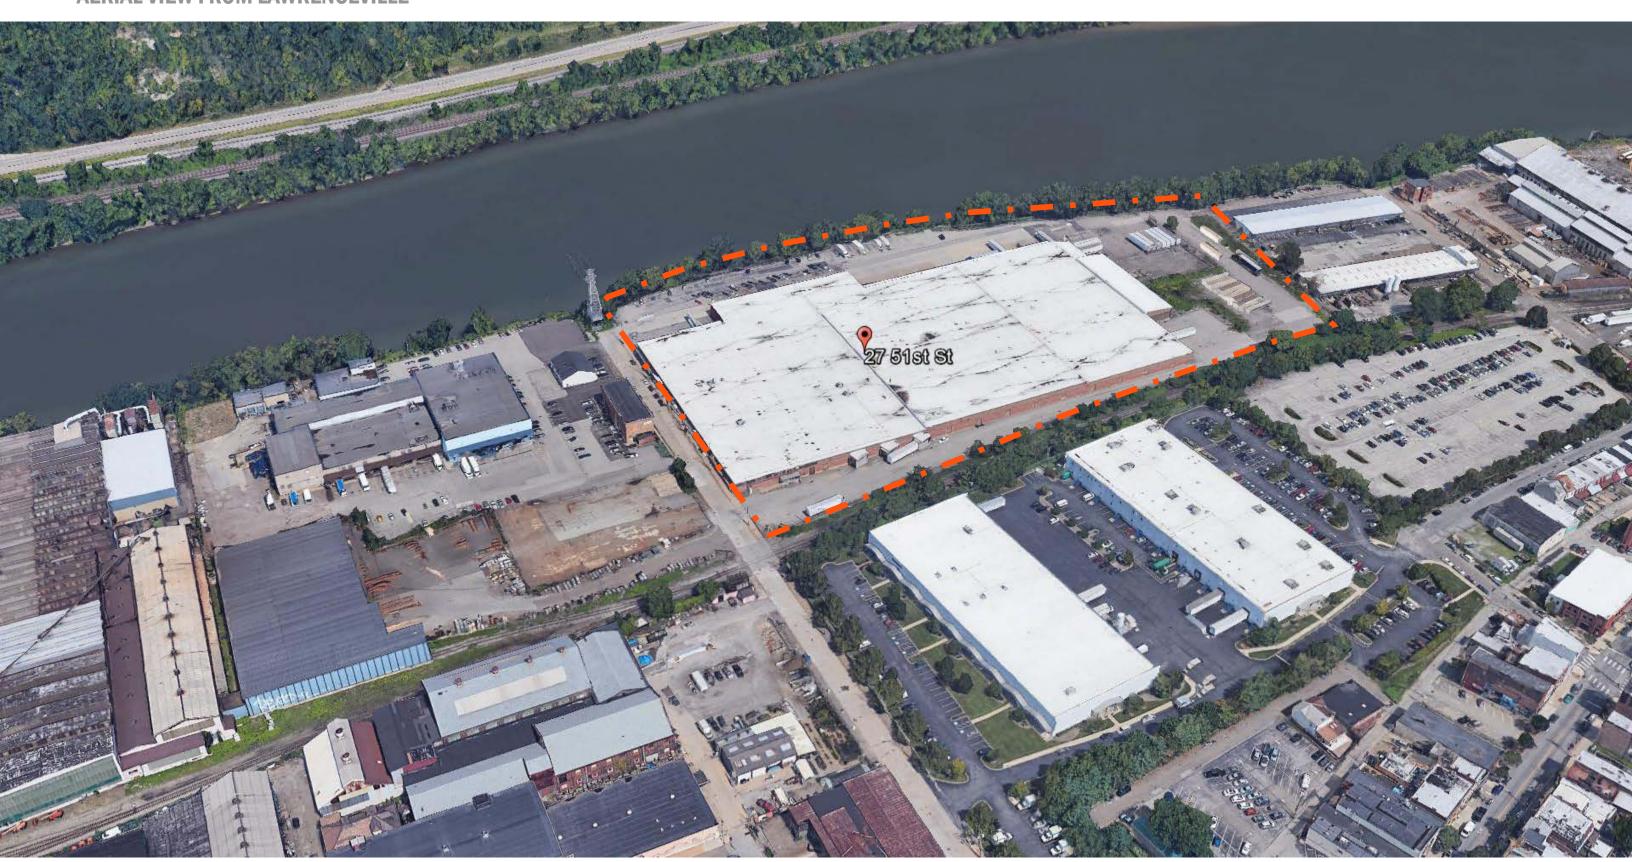

# **LOCATION MAP**

**AERIAL VIEW FROM LAWRENCEVILLE** 

**AERIAL VIEW FROM ROUTE 28** 

27 51<sup>ST</sup> STREET – PERKINS EASTMAN

**SITE PHOTOS** 

**SOUTHEAST CORNER - ALONG RAILROAD TRACKS** 

**NORTHWEST CORNER - ALONG 51<sup>ST</sup> STREET** 