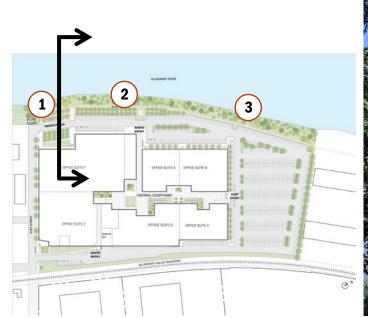

## **RIVER PATH**

**LOOKING EAST** 

27 51<sup>ST</sup> STREET – PERKINS EASTMAN DECEMBER 06, 2019

## **RIVER TRAIL**