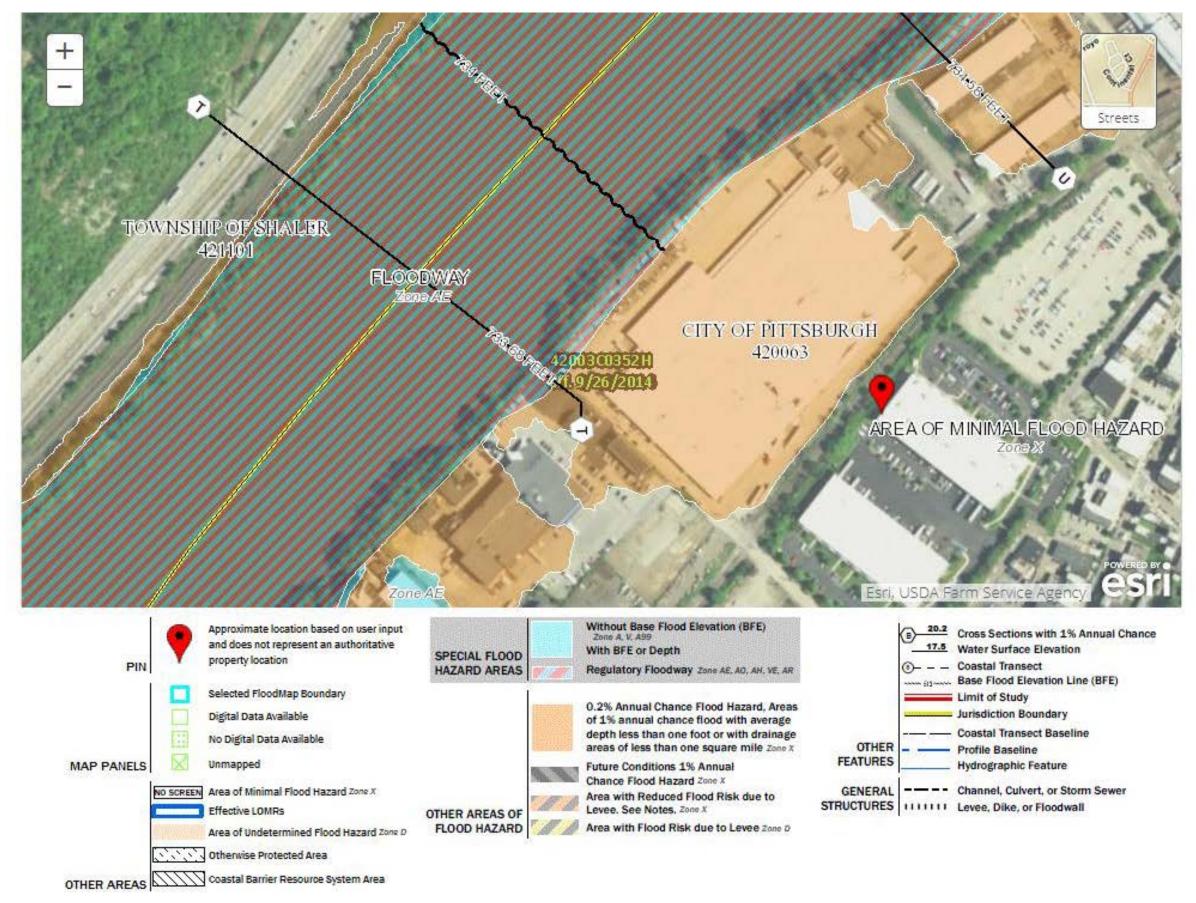

# **LOCATION MAP**



**AERIAL VIEW FROM LAWRENCEVILLE** 



**AERIAL VIEW FROM ROUTE 28** 



27 51<sup>ST</sup> STREET – PERKINS EASTMAN

**SITE PHOTOS** 



**SOUTHEAST CORNER - ALONG RAILROAD TRACKS** 



**NORTHWEST CORNER - ALONG 51<sup>ST</sup> STREET** 



**SOUTHWEST CORNER - ALONG 51<sup>ST</sup> STREET** 



**NORTHEAST CORNER** 

**SITE PHOTOS** 



**SOUTH FAÇADE** 



**EAST FAÇADE** 



**WEST HALF OF NORTH FAÇADE** 



**WEST FAÇADE** 

27 51<sup>ST</sup> STREET – PERKINS EASTMAN

#### **SITE SURVEY**

ALLEGHENY RIVER



27 51<sup>ST</sup> STREET - PERKINS EASTMAN

#### **FEMA FLOOD PLAIN**



#### **AERIAL VIEW**

**LOOKING NORTHEAST** 



#### **AERIAL VIEW**

**LOOKING SOUTHEAST** 



#### **SITE ARRIVAL**

**LOOKING NORTH** 



27 51<sup>ST</sup> STREET – PERKINS EASTMAN DECEMBER 06, 2019

# **SOUTH GROVE**



27 51<sup>ST</sup> STREET – PERKINS EASTMAN DECEMBER 06, 2019

## **SOUTH ENTRY**

**SOUTH ELEVATION** 



27 51<sup>ST</sup> STREET – PE. \_\_ASTMAN DECEMBER 06, 2019

# 51<sup>ST</sup> STREET



## **NORTH PLAZA**

**NORTHWEST ENTRY OF SITE** 



#### **SECTION AT RIVER**











## **RIVER PATH**

**LOOKING EAST** 



27 51<sup>ST</sup> STREET – PERKINS EASTMAN DECEMBER 06, 2019

## **RIVER TRAIL**



## **NORTH MAIN ENTRANCE**