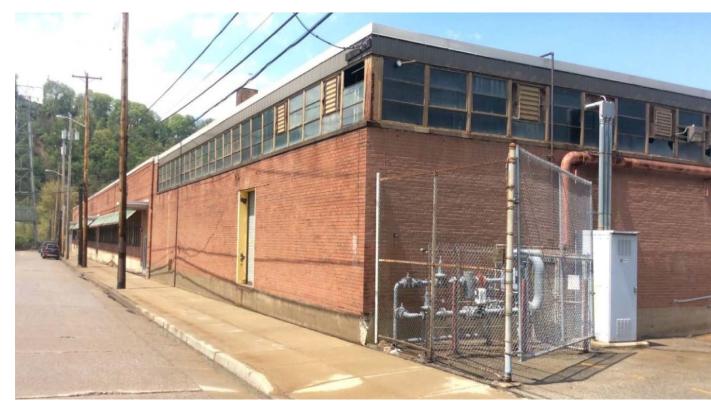

# **LOCATION MAP**

**AERIAL VIEW FROM LAWRENCEVILLE** 

**AERIAL VIEW FROM ROUTE 28** 

27 51<sup>ST</sup> STREET – PERKINS EASTMAN

**SITE PHOTOS** 

**SOUTHEAST CORNER - ALONG RAILROAD TRACKS** 

**NORTHWEST CORNER - ALONG 51<sup>ST</sup> STREET** 

**SOUTHWEST CORNER - ALONG 51<sup>ST</sup> STREET** 

**NORTHEAST CORNER** 

**SITE PHOTOS** 

**SOUTH FAÇADE** 

**EAST FAÇADE** 

**WEST HALF OF NORTH FAÇADE** 

**WEST FAÇADE** 

27 51<sup>ST</sup> STREET – PERKINS EASTMAN