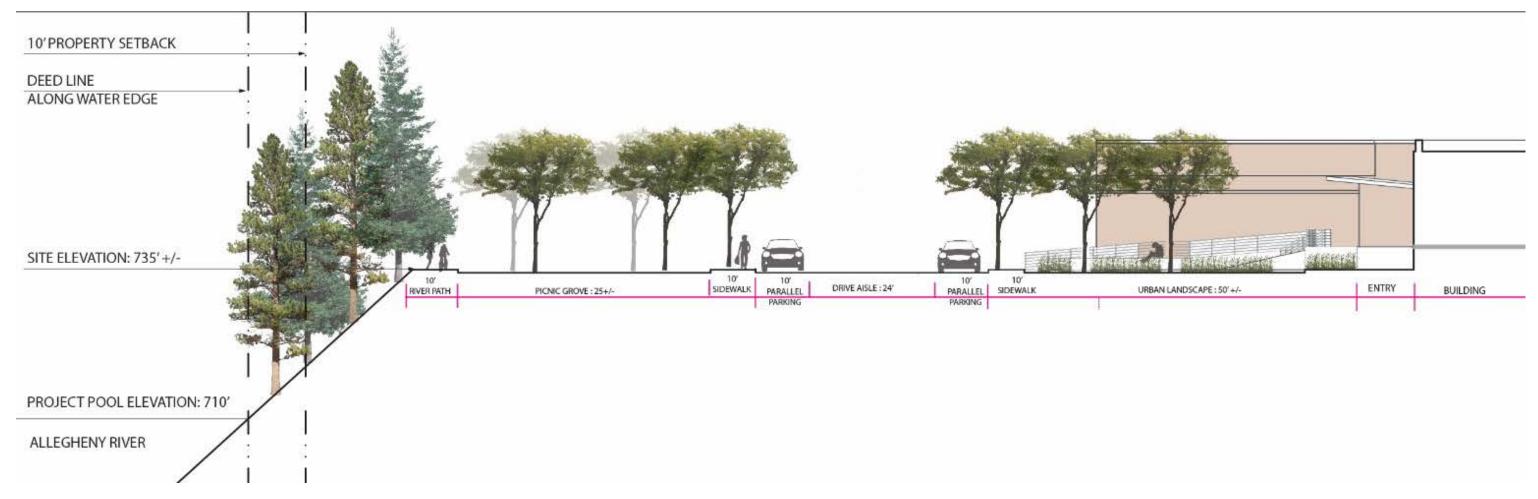

**NORTHEAST CORNER** 

**SITE PHOTOS** 



**SOUTH FAÇADE** 



**EAST FAÇADE** 



**WEST HALF OF NORTH FAÇADE** 



**WEST FAÇADE** 

27 51<sup>ST</sup> STREET – PERKINS EASTMAN

#### **SITE SURVEY**

ALLEGHENY RIVER



27 51<sup>ST</sup> STREET - PERKINS EASTMAN

#### **FEMA FLOOD PLAIN**



#### **AERIAL VIEW**

**LOOKING NORTHEAST** 



#### **AERIAL VIEW**

**LOOKING SOUTHEAST** 



#### **SITE ARRIVAL**

**LOOKING NORTH** 



27 51<sup>ST</sup> STREET – PERKINS EASTMAN DECEMBER 06, 2019

# **SOUTH GROVE**



27 51<sup>ST</sup> STREET – PERKINS EASTMAN DECEMBER 06, 2019

## **SOUTH ENTRY**

**SOUTH ELEVATION** 



27 51<sup>ST</sup> STREET – PE. \_\_ASTMAN DECEMBER 06, 2019

# 51<sup>ST</sup> STREET



## **NORTH PLAZA**

**NORTHWEST ENTRY OF SITE** 



#### **SECTION AT RIVER**











## **RIVER PATH**

**LOOKING EAST** 



27 51<sup>ST</sup> STREET – PERKINS EASTMAN DECEMBER 06, 2019

## **RIVER TRAIL**



## **NORTH MAIN ENTRANCE**