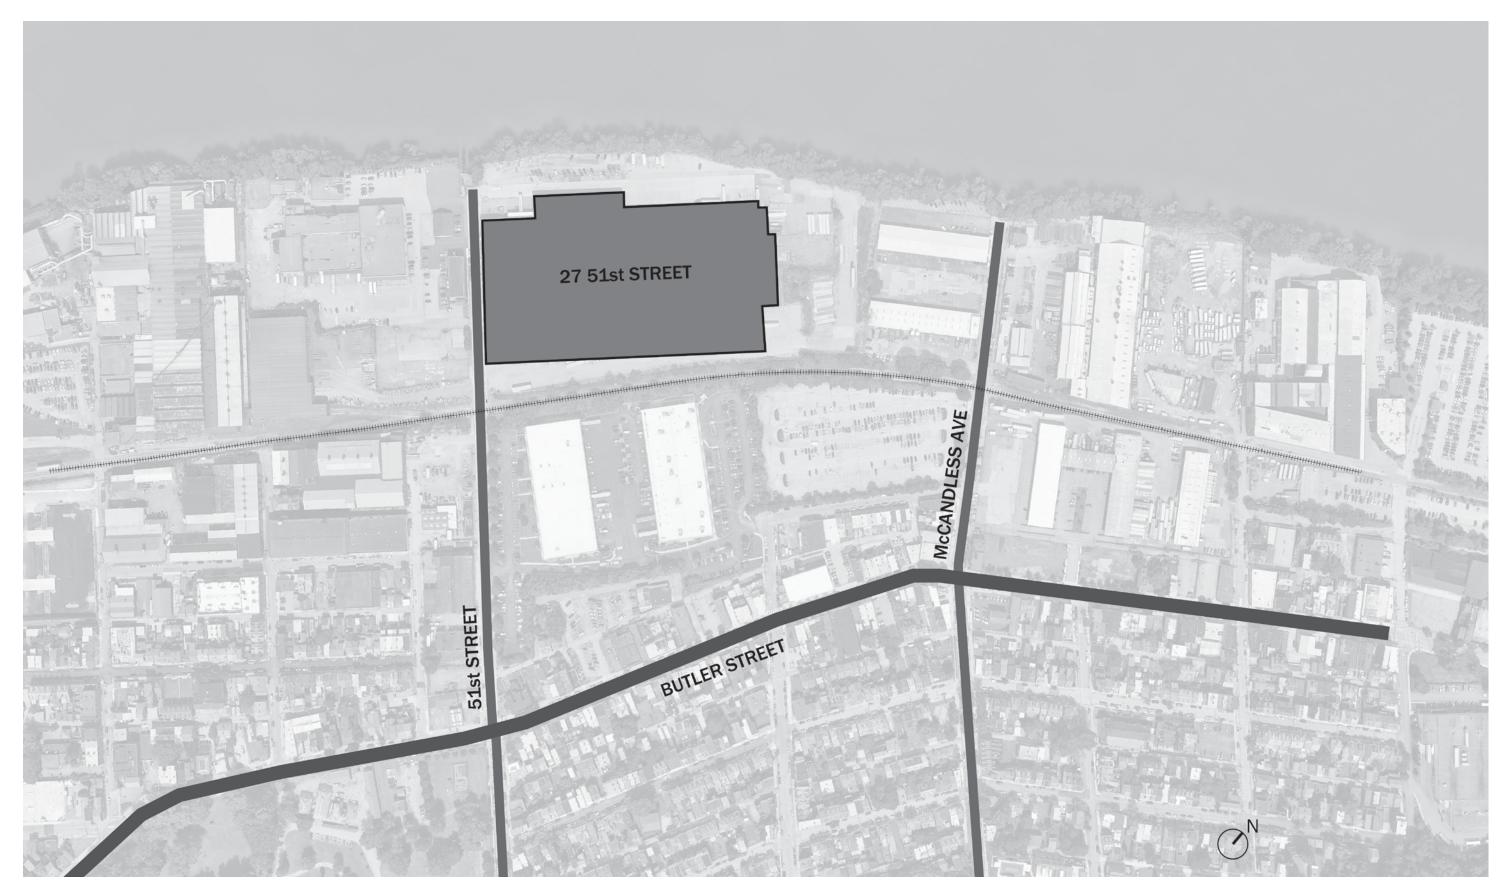

# **LOCATION MAP**



**AERIAL VIEW FROM LAWRENCEVILLE** 



**AERIAL VIEW FROM ROUTE 28** 



27 51<sup>ST</sup> STREET – PERKINS EASTMAN

**SITE PHOTOS** 



**SOUTHEAST CORNER - ALONG RAILROAD TRACKS** 



**NORTHWEST CORNER - ALONG 51<sup>ST</sup> STREET** 



**SOUTHWEST CORNER - ALONG 51<sup>ST</sup> STREET** 



**NORTHEAST CORNER** 

**SITE PHOTOS** 



**SOUTH FAÇADE** 



**EAST FAÇADE** 



**WEST HALF OF NORTH FAÇADE** 



**WEST FAÇADE** 

27 51<sup>ST</sup> STREET – PERKINS EASTMAN

#### **SITE SURVEY**

ALLEGHENY RIVER



27 51<sup>ST</sup> STREET - PERKINS EASTMAN

#### **FEMA FLOOD PLAIN**



#### **AERIAL VIEW**

**LOOKING NORTHEAST** 



#### **AERIAL VIEW**

**LOOKING SOUTHEAST** 



#### **SITE ARRIVAL**

**LOOKING NORTH** 



27 51<sup>ST</sup> STREET – PERKINS EASTMAN DECEMBER 06, 2019