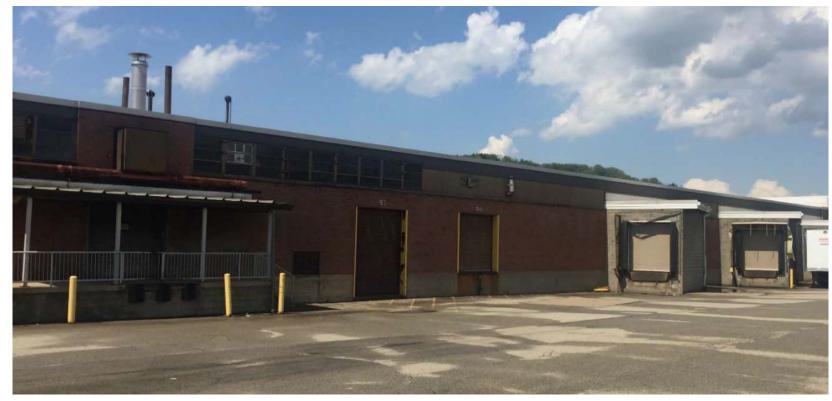

# **LOCATION MAP**

**AERIAL VIEW FROM LAWRENCEVILLE** 

**AERIAL VIEW FROM ROUTE 28** 

27 51<sup>ST</sup> STREET – PERKINS EASTMAN

**SITE PHOTOS** 

**SOUTHEAST CORNER - ALONG RAILROAD TRACKS** 

**NORTHWEST CORNER - ALONG 51<sup>ST</sup> STREET** 