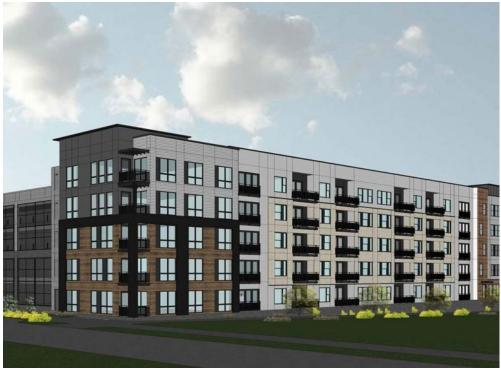

## **Development Summary**

ARSENAL -201-

- 343-units
- Amenities including a clubroom with full kitchen, game room, fitness center, pool, maker's room, outdoor entertaining spaces, a courtyard and a grilling station
- Public Access Dog Park with large lawn, landscaping, and seating
- Parking
  - 445 space parking garage
  - 75 temporary spaces
  - 57 Street Spaces (Willow & Foster)
- Bicycle Parking
  - 192 Covered Spaces Provided
- Sidewalks
  - Continuing along 39<sup>th</sup> to the rear of existing stone wall
  - Along both sides of Foster and Willow Street
  - Arsenal Alley will be extended through Phase II to the proposed park, complete with trees, landscaping, benches, and lighting
- Landscaping
  - Street trees will be provided (one tree/30 linear ft of road frontage)
  - Foundation planting beds along 39<sup>th</sup> Street similar to Ph I
- Officers' Quarters
  - Will remain
  - Use TBD

MAIN ENTRANCE AT 39TH STREET & FOSTER STREET

2 ENTRANCE FROM ARSENAL ALLEY & WILLOW STREET

4 MAIN COURTYARD FROM 39TH STREET

SECONDARY ENTRANCE WILLOW STREET ENTRANCE

- Recent Site Activities
- Construction Schedule
- Who to Contact?
  - Jason.Weldon@Milhaus.com