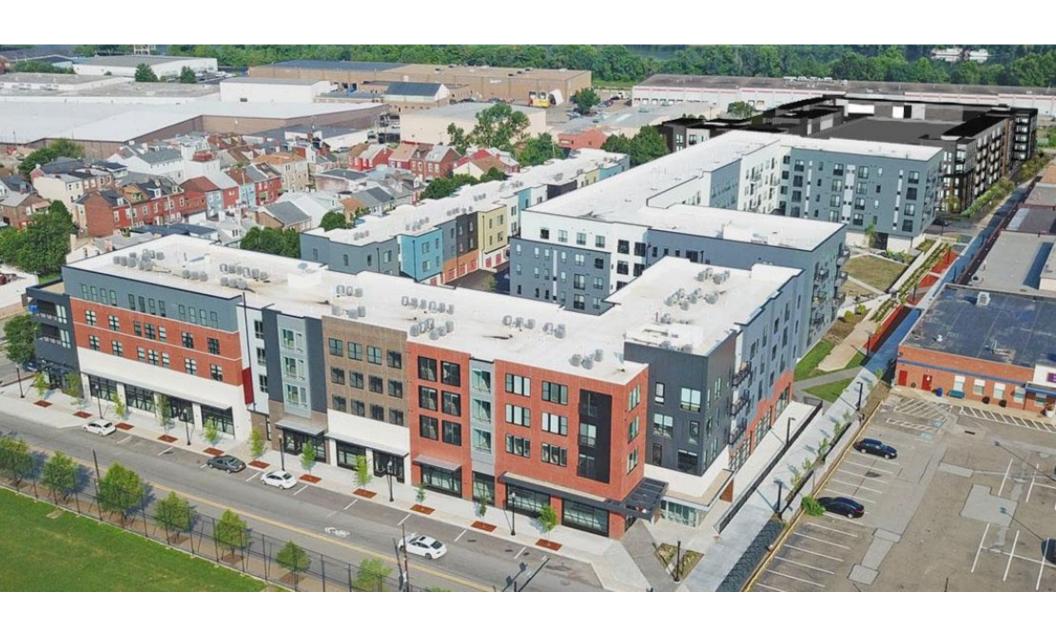

on with the purchase or sale of any security. Interests in the LLC, if offered, only will be available to parties who are "accredited investors" (as defined in Rule 501 promulgated pursuant to the Securities Act of 1933, as amended) and who are interested in investing in the LLC on their own behalf. Any offering or solicitation will be made only (a) to qualified prospective investors; (b) after the investor has had an opportunity to ask and receive answers to its questions to its full satisfaction and (c) all of the terms of its investment have been fully established and negotiated by the prospective investor.





- 1. Introductions
- 2. Scope of Meeting
- 3. Arsenal II Overview
- 4. Recent Site Activities
- 5. Schedule Forecast
- 6. Who to Contact
- 7. Q & A

## ARSENAL 201 AERIAL VIEW



## ARSENAL PHASE 2 SITE PLAN RENDERING



## **Development Summary**

ARSENAL -201-

- 343-units
- Amenities including a clubroom with full kitchen, game room, fitness center, pool, maker's room, outdoor entertaining spaces, a courtyard and a grilling station
- Public Access Dog Park with large lawn, landscaping, and seating
- Parking
  - 445 space parking garage
  - 75 temporary spaces
  - 57 Street Spaces (Willow & Foster)
- Bicycle Parking
  - 192 Covered Spaces Provided
- Sidewalks
  - Continuing along 39<sup>th</sup> to the rear of existing stone wall
  - Along both sides of Foster and Willow Street
  - Arsenal Alley will be extended through Phase II to the proposed park, complete with trees, landscaping, benches, and lighting
- Landscaping
  - Street trees will be provided (one tre