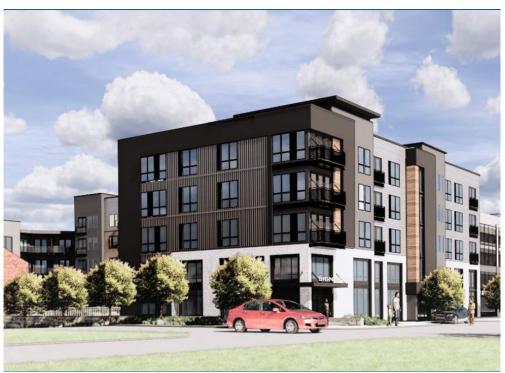

## **Development Summary**

ARSENAL -201-

- 343-units
- Amenities including a clubroom with full kitchen, game room, fitness center, pool, maker's room, outdoor entertaining spaces, a courtyard and a grilling station
- Public Access Dog Park with large lawn, landscaping, and seating
- Parking
  - 445 space parking garage
  - 75 temporary spaces
  - 57 Street Spaces (Willow & Foster)
- Bicycle Parking
  - 192 Covered Spaces Provided
- Sidewalks
  - Continuing along 39<sup>th</sup> to the rear of existing stone wall
  - Along both sides of Foster and Willow Street
  - Arsenal Alley will be extended through Phase II to the proposed park, complete with trees, landscaping, benches, and lighting
- Landscaping
  - Street trees will be provided (one tree/30 linear ft of road frontage)
  - Foundation planting beds along 39<sup>th</sup> Street similar to Ph I
- Officers' Quarters
  - Will remain
  - Use TBD

MAIN ENTRANCE AT 39TH STREET & FOSTER STREET

2 ENTRANCE FROM ARSENAL ALLEY & WILLOW STREET

4 MAIN COURTYARD FROM 39TH STREET

SECONDARY ENTRANCE WILLOW STREET ENTRANCE

- Recent Site Activities
- Construction Schedule
- Who to Contact?
  - Jason.Weldon@Milhaus.com