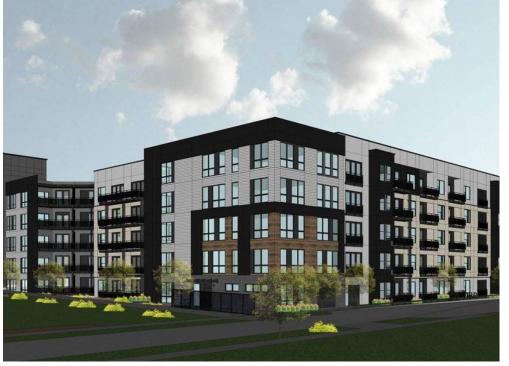

## **Development Summary**

ARSENAL -201-

- 343-units
- Amenities including a clubroom with full kitchen, game room, fitness center, pool, maker's room, outdoor entertaining spaces, a courtyard and a grilling station
- Public Access Dog Park with large lawn, landscaping, and seating
- Parking
  - 445 space parking garage
  - 75 temporary spaces
  - 57 Street Spaces (Willow & Foster)
- Bicycle Parking
  - 192 Covered Spaces Provided
- Sidewalks
  - Continuing along 39<sup>th</sup> to the rear of existing stone wall
  - Along both sides of Foster and Willow Street
  - Arsenal Alley will be extended through Phase II to the proposed park, complete with trees, landscaping, benches, and lighting
- Landscaping
  - Street trees will be provided (one tree/30 linear ft of road frontage)
  - Foundation planting beds along 39<sup>th</sup> Street similar to Ph I
- Officers' Quarters
  - Will remain
  - Use TBD

MAIN ENTRANCE AT 39TH STREET & FOSTER STREET

2 ENTRANCE FROM ARSENAL ALLEY & WILLOW STREET

4 MAIN COURTYARD FROM 39TH STREET

SECONDARY ENTRANCE WILLOW STREET ENTRANCE

- Recent Site Activities
- Construction Schedule
- Who to Contact?
  - Jason.Weldon@Milhaus.com