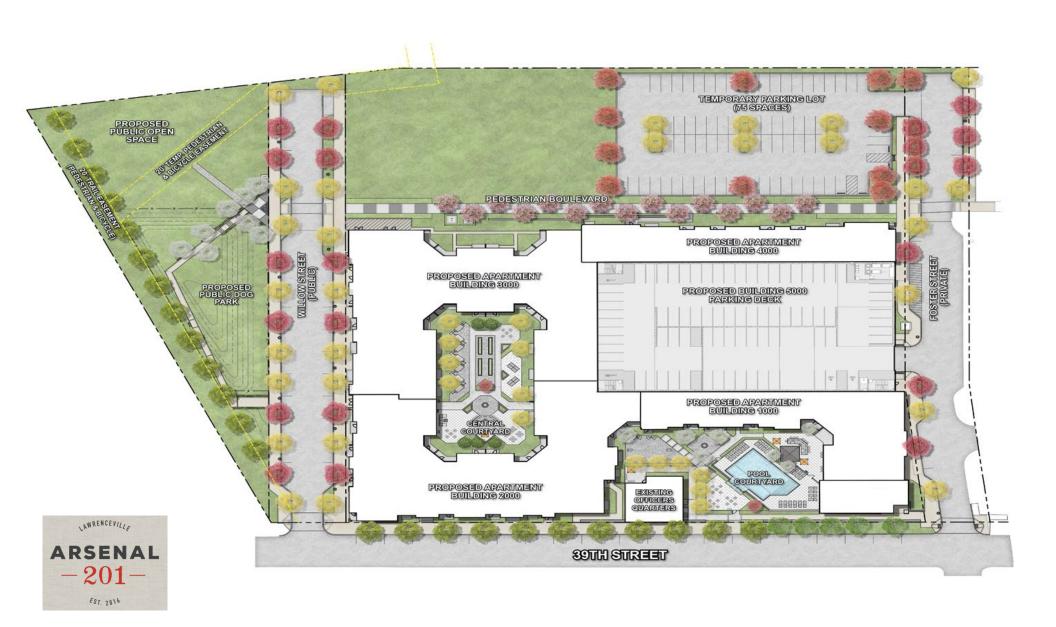

## ARSENAL PHASE 2 SITE PLAN RENDERING

## **Development Summary**

ARSENAL -201-

- 343-units
- Amenities including a clubroom with full kitchen, game room, fitness center, pool, maker's room, outdoor entertaining spaces, a courtyard and a grilling station
- Public Access Dog Park with large lawn, landscaping, and seating
- Parking
  - 445 space parking garage
  - 75 temporary spaces
  - 57 Street Spaces (Willow & Foster)
- Bicycle Parking
  - 192 Covered Spaces Provided
- Sidewalks
  - Continuing along 39<sup>th</sup> to the rear of existing stone wall
  - Along both sides of Foster and Willow Street
  - Arsenal Alley will be extended through Phase II to the proposed park, complete with trees, landscaping, benches, and lighting
- Landscaping
  - Street trees will be provided (one tree/30 linear ft of road frontage)
  - Foundation planting beds along 39<sup>th</sup> Street similar to Ph I
- Officers' Quarters
  - Will remain
  - Use TBD