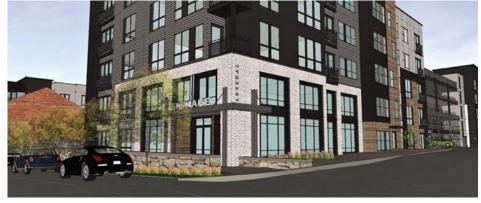

## **Development Summary**

ARSENAL -201-

- 343-units
- Amenities including a clubroom with full kitchen, game room, fitness center, pool, maker's room, outdoor entertaining spaces, a courtyard and a grilling station
- Public Access Dog Park with large lawn, landscaping, and seating
- Parking
  - 445 space parking garage
  - 75 temporary spaces
  - 57 Street Spaces (Willow & Foster)
- Bicycle Parking
  - 192 Covered Spaces Provided
- Sidewalks
  - Continuing along 39<sup>th</sup> to the rear of existing stone wall
  - Along both sides of Foster and Willow Street
  - Arsenal Alley will be extended through Phase II to the proposed park, complete with trees, landscaping, benches, and lighting
- Landscaping
  - Street trees will be provided (one tree/30 linear ft of road frontage)
  - Foundation planting beds along 39<sup>th</sup> Street similar to Ph I
- Officers' Quarters
  - Will remain
  - Use TBD

MAIN ENTRANCE AT 39TH STREET & FOSTER STREET

2 ENTRANCE FROM ARSENAL ALLEY & WILLOW STREET

4 MAIN COURTYARD FROM 39TH STREET

SECONDARY ENTRANCE WILLOW STREET ENTRANCE

- Recent Site Activities
- Construction Schedule
- Who to Contact?
  - Jason.Weldon@Milhaus.com